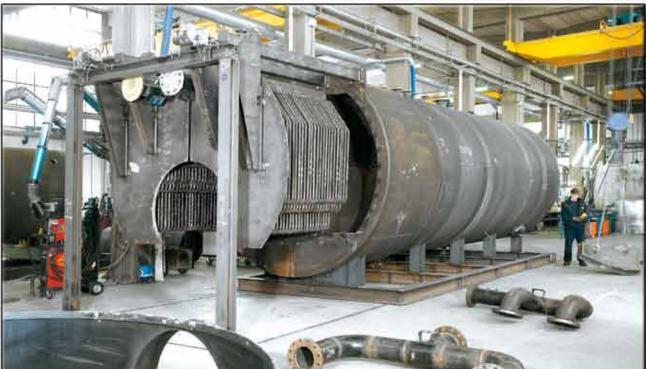

# our organization

Our history led us to produce now, in a plant with a total surface of 25,000 sm. of which 10,500 are covered, steam boilers, hot and superheated water boilers, steam accumulator vessels, exchangers and degassing units studied in the minimum details and designed on the measure for the specific needs of industrials.

**Three pass** to enable the maximum exploitation of heat thus reaching high yeld.

Big diameter firetube (FOX corrugated HOT FORMED IN ONE SINGLE PIECE, as a standard for outputs  $\ge$  10 t/h of steam or 7MW of superheated water, on request for other outputs) to enhance the efficiency and respect ecologically the emission values in the chimneys.