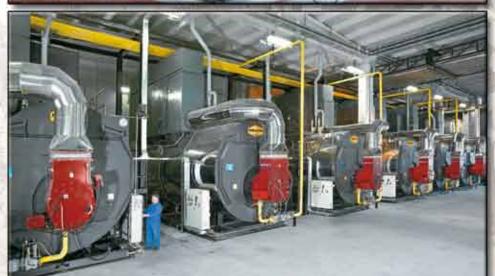

### TURNKEY BOILER ROOMS.

- Efficiency upto 98,5%.
- NOx emissions
- ≤ 70-150 mg/Nm<sup>3</sup>

Boiler room with total steam output: 24.000 kg/h.

Boiler room with total steam output: 36.000 kg/h.

Boiler room with total steam output: 32.000 kg/h.

Boiler room with total steam output: 180.000 kg/h.