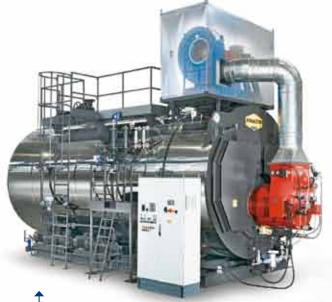

Steam boiler model **PB 200 EU SERIES** with FOX corrugated firetube and complete with comburent air preheater.