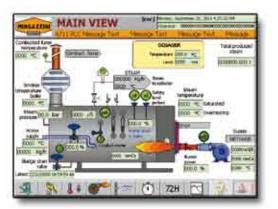

**State of the Art technology of control and safety devices** for easy and trouble-free boiler room management (including multichannel control device and PLC).

By the installation of a **comburent air preheater** or an **economizer and systems for energy recovery** thermal efficiency can be increased up to 98,5%.