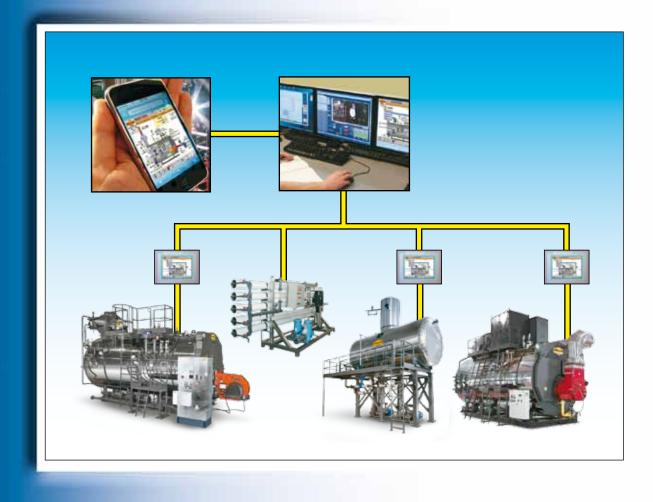

**State of the Art technology of control and safety devices** for easy and trouble-free boiler room management (including multichannel control device and PLC).

By the installation of a **comburent air preheater** or an **economizer and systems for energy recovery** thermal efficiency can be increased up to 98,5%.