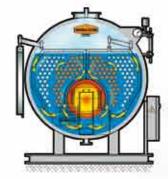

#### Wet back

without any refractory to eliminate maintenance costs, the loss of heat through radiation and the overheating of rear tube plate.

## The eccentricity of the furnace downwards,

the symmetric disposition of the tube nest and the absence of any obstacle enable the intense circulation of water in the steam boiler avoiding local overheating.