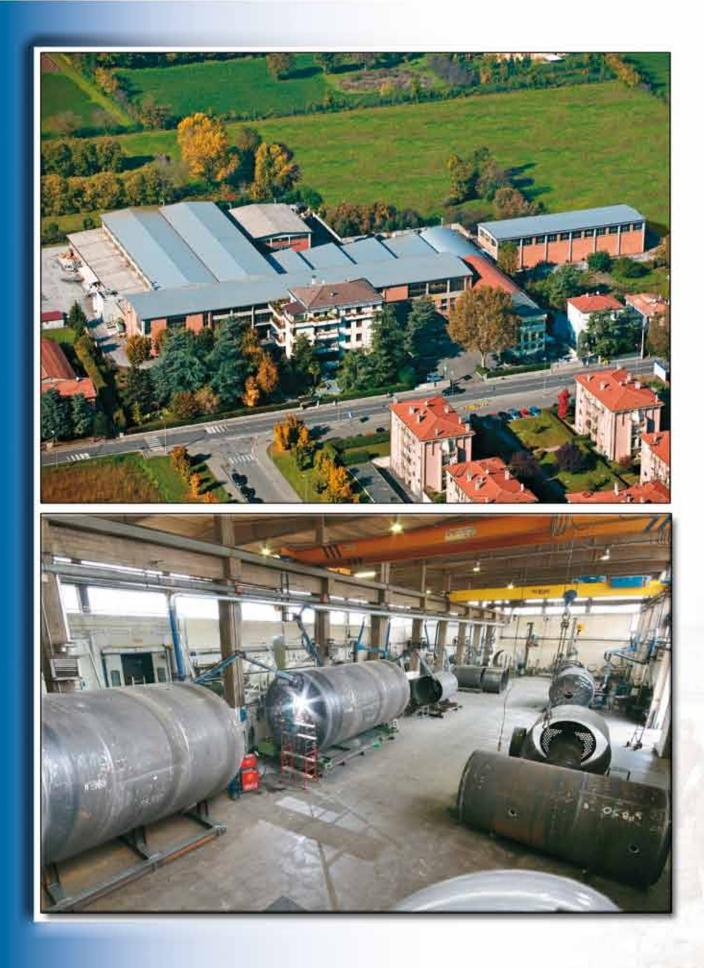

# our organization

Our history led us to produce now, in a plant with a total surface of 25,000 sm. of which 10,500 are covered, steam boilers, hot and superheated water boilers, steam accumulator vessels, exchangers and degassing units studied in the minimum details and designed on the measure for the specific needs of industrials.