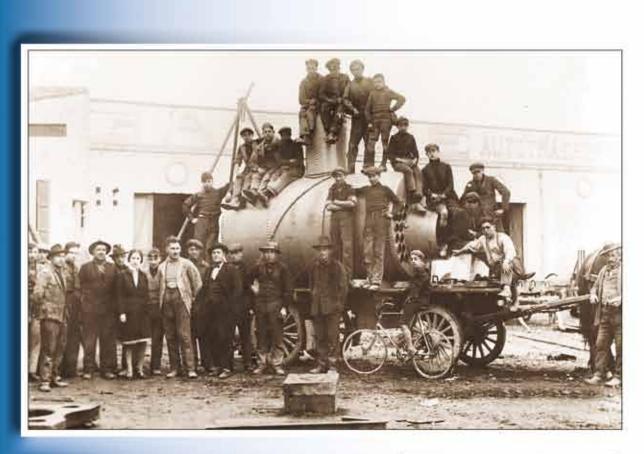

## our history

Our long story goes in parallel with the history of steam, the oldest and most natural energy, which has always accompanied the evolution of technology and industry.

MINGAZZINI SRL origins are deeply rooted in the Padan plain, where the first food preserving and dairy industries developed and where consequently the need to introduce steam in the industrial processes rose.

Here, in 1918, VITTORIOSA company of Mingazzini & C. passed from the production of "movable steam engines" to the study and construction of the first steam boilers.

Since 1929, when it became MINGAZZINI, the company has always followed, starting from its origin, the industrial development of Italy, been dedicated to the manufacturing of boilers more and more powerful, up to the creation of modern thermal plants, for the industrial production on a wide scale.

Our markets also, either in technology terms or geographic ones, have constantly been enlarged, so that nowadays our clients show a very variegated configuration.

Steam boiler serial number PR 3158 tested on 12/07/1929