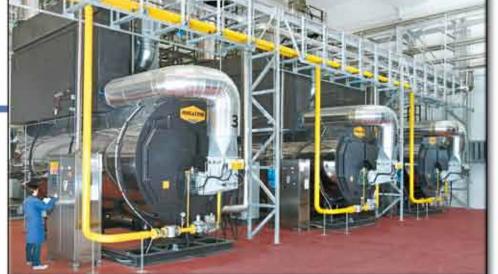

### TURNKEY BOILER ROOMS.

- Efficiency upto 98,5%.
- NOx emissions
- ≤ 70-150 mg/Nm<sup>3</sup>

Boiler room with total steam output: 24.000 kg/h.

Boiler room with total steam output: 36.000 kg/h.

Boiler room with total steam output: 32.000 kg/h.