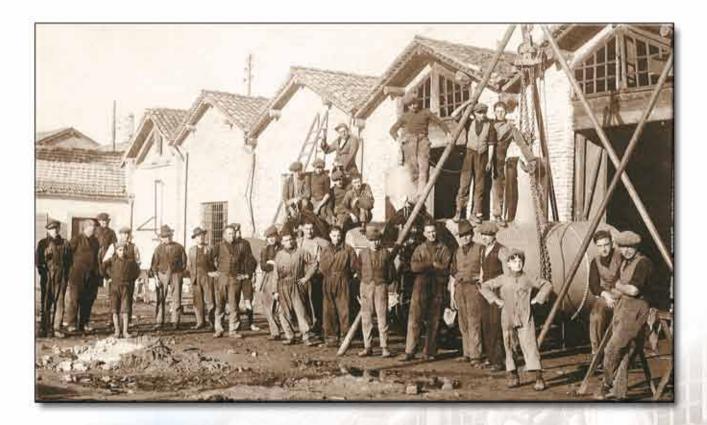

## our history

Our long story goes in parallel with the history of steam, the oldest and most natural energy, which has always accompanied the evolution of technology and industry.

MINGAZZINI SRL origins are deeply rooted in the Padan plain, where the first food preserving and dairy industries developed and where consequently the need to introduce steam in the industrial processes rose.

Here, in 1918, VITTORIOSA company of Mingazzini & C. passed from the production of "movable steam engines" to the study and construction of the first steam boilers.

Since 1929, when it became MINGAZZINI, the company has always followed, starting from its origin, the industrial development of Italy, been dedicated to the manufacturing of boilers more and more powerful, up to the creation of modern thermal plants, for the industrial production on a wide scale.