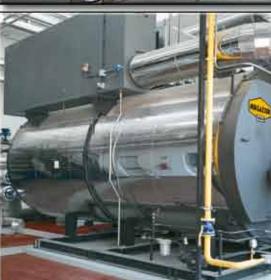

## our products

Steam boilers **PVR\_EU SERIES** 

Steam output from 350 to 5.000 kg/h, rated pressure upto 18 bar (higher rated pressure on request), back flame design, wet back. They can be equipped with comburent air preheater or economizer.

#### Steam boilers **PB\_EU SERIES**

Steam output from 2.000 to 30.000 kg/h, rated pressure upto 24 bar (higher rated pressure on request), three pass (I in the firetube, 2 in pipe nest) passing flame, wet back design.