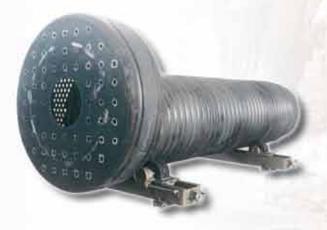

**Three pass** to enable the maximum exploitation of heat thus reaching high yeld.

Big diameter firetube (FOX corrugated HOT FORMED IN ONE SINGLE PIECE, as a standard for outputs  $\ge$  10 t/h of steam or 7MW of superheated water, on request for other outputs) to enhance the efficiency and respect ecologically the emission values in the chimneys.

# ifference

Expanded pipes with expansion grooving.

**Complete accessibility and maintainability** with doors on front smoke box, as well as on rear one for immediate complete accessibility to smoke tubes and tube plates (for cleaning, maintenance and inspection by Authorities in charge for periodic inspections and tests).