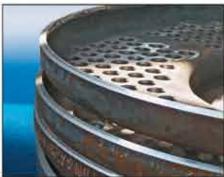

**Three pass** to enable the maximum exploitation of heat thus reaching high yeld.

Big diameter firetube (FOX corrugated HOT FORMED IN ONE SINGLE PIECE, as a standard for outputs  $\ge$  10 t/h of steam or 7MW of superheated water, on request for other outputs) to enhance the efficiency and respect ecologically the emission values in the chimneys.

# ifference

Expanded pipes with expansion grooving.

**Complete accessibility and maintainability** with doors on front smoke box, as well as on rear one for immediate complete accessibility to smoke tubes and tube plates (for cleaning, maintenance and inspection by Authorities in charge for periodic inspections and tests).