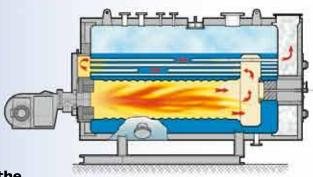

#### Wet back

without any refractory to eliminate maintenance costs, the loss of heat through radiation and the overheating of rear tube plate.

## The eccentricity of the furnace downwards,

the symmetric disposition of the tube nest and the absence of any obstacle enable the intense circulation of water in the steam boiler avoiding local overheating.

**Three pass** to enable the maximum exploitation of heat thus reaching high yeld.

Big diameter firetube (FOX corrugated HOT FORMED IN ONE SINGLE PIECE, as a standard for outputs  $\ge$  10 t/h of steam or 7MW of superheated water, on request for other outputs) to enhance the efficiency and respect ecologically the emission values in the chimneys.

# ifference

Expanded pipes with expansion grooving.

**Complete accessibility and maintainability** with doors on front smoke box, as well as on rear one for immediate complete accessibility to smoke tubes and tube plates (for cleaning, maintenance and inspection by Authorities in charge for periodic inspections and tests).