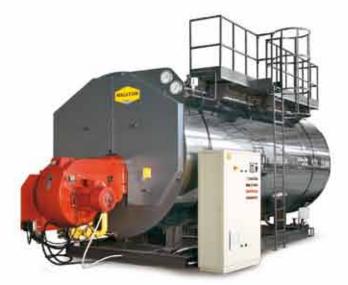

#### Steam boilers **PB\_EU SERIES**

Steam output from 2.000 to 30.000 kg/h, rated pressure upto 24 bar (higher rated pressure on request), three pass (I in the firetube, 2 in pipe nest) passing flame, wet back design.

For steam output  $\ge$  10.000 kg/h, Fox corrugated firetube as a standard, on request for higher outputs. They can be equipped with comburent air preheater or economizer. They can be equipped with steam superheater.