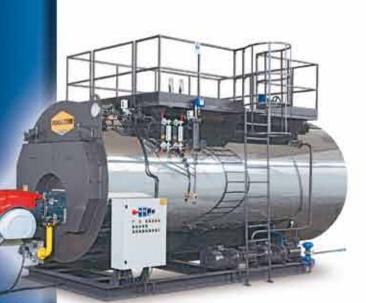

Steam boiler model **PB 200 EU SERIES** with FOX corrugated firetube and complete with comburent air preheater.