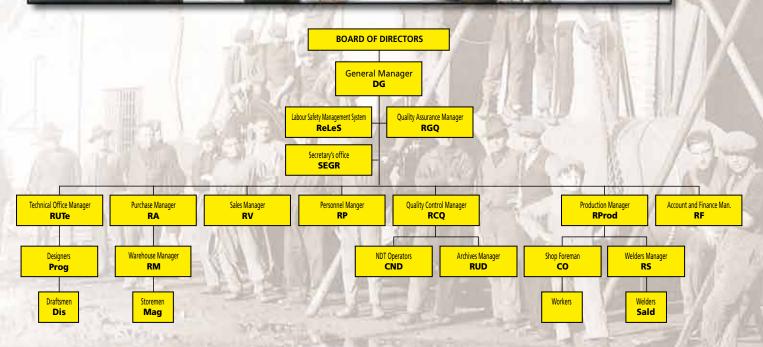

# our organization

Our history led us to produce now, in a plant with a total surface of 25,000 sm. of which 10,500 are covered, steam boilers, hot and superheated water boilers, steam accumulator vessels, exchangers and degassing units studied in the minimum details and designed on the measure for the specific needs of industrials.