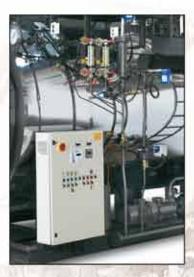

**State of the Art technology of control and safety devices** for easy and trouble-free boiler room management (including multichannel control device and PLC).

By the installation of a **comburent air preheater** or an **economizer and systems for energy recovery** thermal efficiency can be increased up to 98,5%.