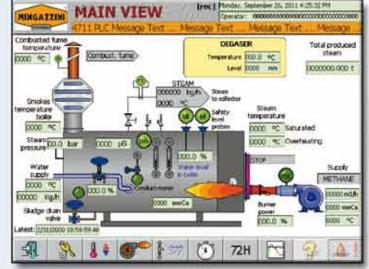

**State of the Art technology of control and safety devices** for easy and trouble-free boiler room management (including multichannel control device and PLC).

By the installation of a **comburent air preheater** or an **economizer and systems for energy recovery** thermal efficiency can be increased up to 98,5%.