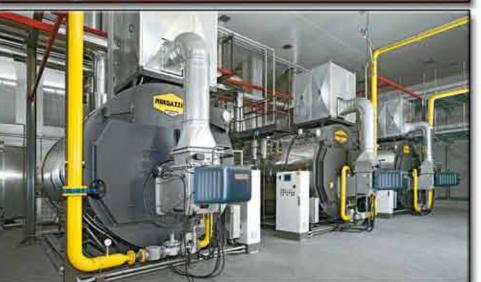

### TURNKEY BOILER ROOMS.

- Efficiency upto 98,5%.
- NOx emissions
- ≤ 70-150 mg/Nm<sup>3</sup>

Boiler room with total steam output: 24.000 kg/h.

Boiler room with total steam output: 36.000 kg/h.

Boiler room with total steam output: 32.000 kg/h.

Boiler room with total steam output: 180.000 kg/h.