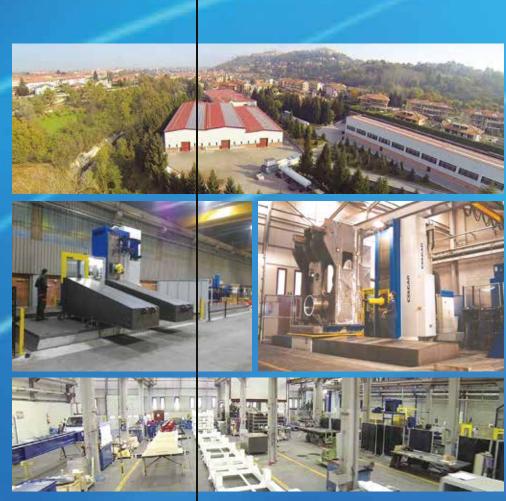

The main production plant consists of approximately 12,000 square metres of covered area and 32,000 square metres in total area which is structured in order to encompass all the phases to develop a new project from preliminary studies to after sales service.

Each piece of equipment is completely manufactured and tested within Sicma.

CONTACTO: - Correo: ventas@gpapermachinery.com

- Celular GPM con WhatsApp: (+52) 1 272 249 3030

- Fijo Oficina: (+52) 1 27 2110 7451