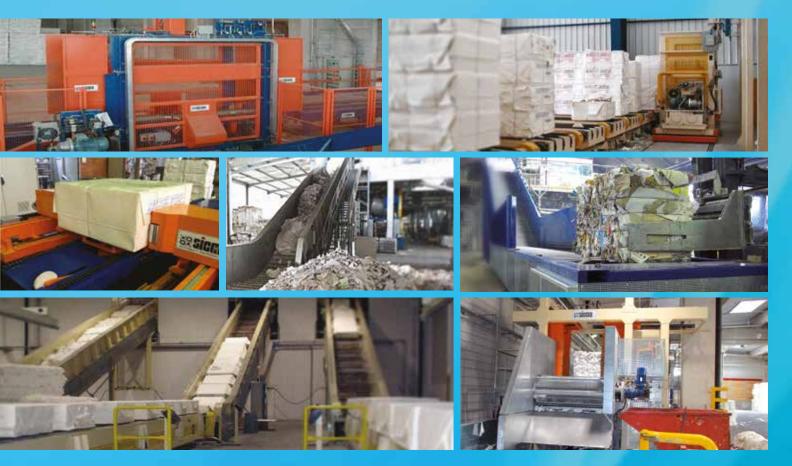

#### **PULPER FEEDING**

Sicma can design and manufacture many different layouts for feeding the pulpers in Paper Mills. The handling systems can include the storage of the virgin pulp bales by type in units or as single bales and the automation of the unit destacking into single bales.

#### **AUXILIARY EQUIPMENT**

Sicma also supplies auxiliary equipment like automated wire cutting and removal system from the unit, the single pulp bales or the waste paper bales and the conveying system to distribute the furnish recipes to the different pulpers.

**PULPER REJECT PRESSES** 

**ROLL SPLITTING LINES** 

Sicma can supply a full range of equipment for every type of pulpers using waste paper baled or loose: starting from heavy-duty slat conveyors which can be equipped with ancillary devices (weighing systems, roll splitters, etc...) up to automatic wire cutting and removal systems.