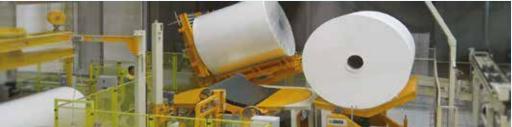

# PAPER PAPER ROLLS HANDLING

Sicma can develop many different solutions for handling and managing systems of rolls in the Paper Industry, designing tailor-made systems based on the particular requirements of the Mill and the production areas, including loading and downloading, from the Winders to the Wrapping machines.

### **ROLL WRAPPING**

The protection of the paper rolls can be done with axial or radial stretchfilm wrapping or with kraft paper in accordance with the newest and most common applications: full web type (different width kraft paper rolls on dedicated unwinding stands), stripes or spiral wrapping by means of travelling trolley with unwinding stand on board; special solutions in accordance with a particular customer's needs for example, by means of stretchfilm and external board disk, stretchfilm and external foldable board disk applied with tape, kraft paper and external foldable board disks applied with tape.

All equipment is designed to the specific requirements of the paper rolls to be wrapped: tissue paper, writing and printing paper, board paper for corrugating or for wrapping, special papers.

The line can be completed with all the ancillary devices eventually requested: PC for production management and supervision, weighing systems, labels and bar code readers, printers and labels application systems, ink jet markers, internal and external disks automatic insertion by means of robots and strapping systems.