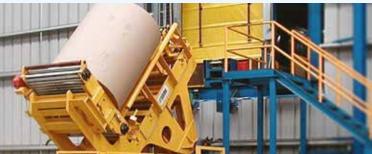

# PAPER PAPER ROLLS HANDLING

Sicma can develop many different solutions for handling and managing systems of rolls in the Paper Industry, designing tailor-made systems based on the particular requirements of the Mill and the production areas, including loading and downloading, from the Winders to the Wrapping machines.

### **ROLL WRAPPING**

The protection of the paper rolls can be done with axial or radial stretchfilm wrapping or with kraft paper in accordance with the newest and most common applications: full web type (different width kraft paper rolls on dedicated unwinding stands), stripes or spiral wrapping by means of travelling trolley with unwinding stand on board; special solutions in accordance with a particular customer's needs for example, by means of stretchfilm and external board disk, stretchfilm and external foldable board disk applied with tape, kraft paper and external foldable board disks applied with tape.