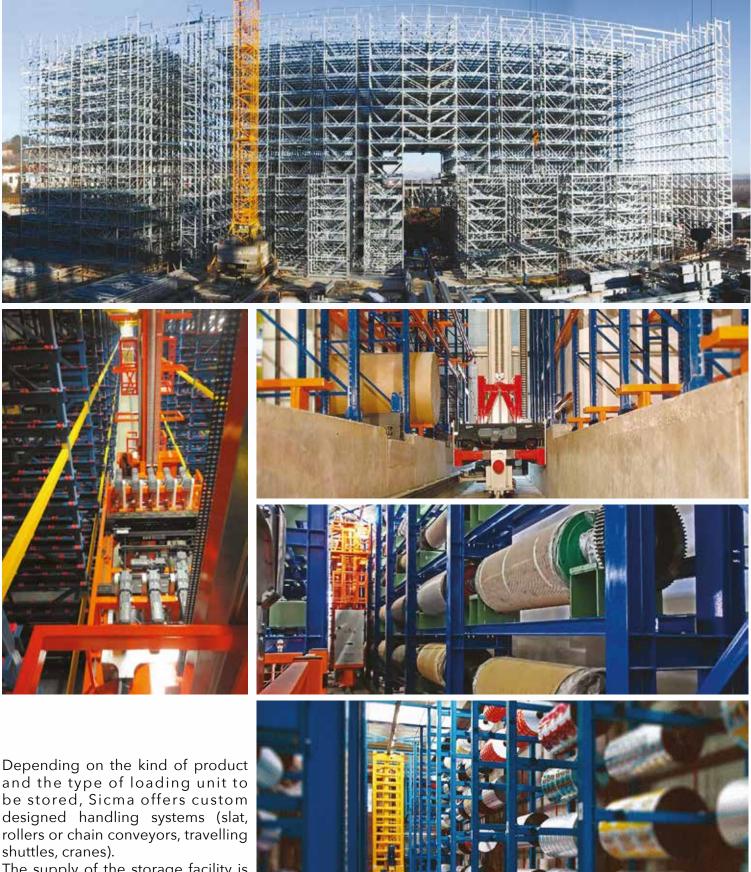

# AUTOMATED WAREHOUSES

Sicma has developed different technologies to manage the storage of products in the Mills based on each specific requirement, in particular with reference to: paper rolls, printing cylinders, pallets.

The supply of the storage facility is complete with all control systems.

SICMA S.p.A. is a mechanical manufacturing company with a significant, well-established history, in the market for over 50 years. In the beginning we developed handling systems for logs and chips for the production of wooden panels and over the decades we have concentrated our activities in the Paper and Printing Industry, becoming a benchmark in this field with a strong presence in the world's most important Paper and Printing Groups.

#### HANDLING AND STORAGE SYSTEMS FOR PM ROLLS (JUMBO ROLLS)

Sicma designs and manufactures automated handling and storage systems for PM Rolls (Jumbo Rolls).

A typical application includes the supply of trucks moving on rails.

The storage systems can also be manual or fully automated.

Sicma has supplied and installed systems able to automatically store and handle PM rolls with spools weighing up to 145 tons each.

# PAPER PAPER ROLLS HANDLING

Sicma can develop many different solutions for handling and managing systems of rolls in the Paper Industry, designing tailor-made systems based on the particular requirements of the Mill and the production areas, including loading and downloading, from the Winders to the Wrapping machines.

### **ROLL WRAPPING**

The protection of the paper rolls can be done with axial or radial stretchfilm wrapping or with kraft paper in accordance with the newest and most common applications: full web type (different width kraft paper rolls on dedicated unwinding stands), stripes or spiral wrapping by means of travelling trolley with unwinding stand on board; special solutions in accordance with a particular customer's needs for example, by means of stretchfilm and external board disk, stretchfilm and external foldable board disk applied with tape, kraft paper and external foldable board disks applied with tape.