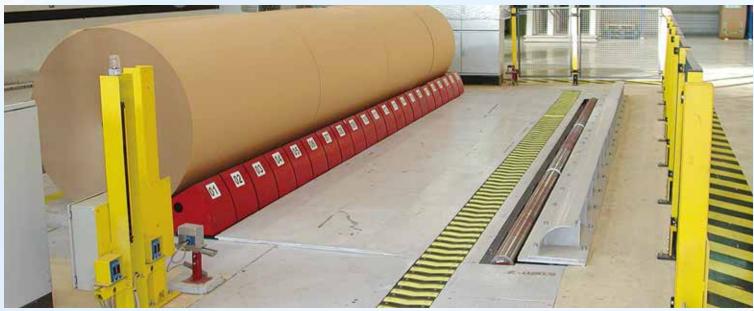

#### HANDLING AND STORAGE SYSTEMS FOR PM ROLLS (JUMBO ROLLS)

Sicma designs and manufactures automated handling and storage systems for PM Rolls (Jumbo Rolls).

A typical application includes the supply of trucks moving on rails.

The storage systems can also be manual or fully automated.

Sicma has supplied and installed systems able to automatically store and handle PM rolls with spools weighing up to 145 tons each.