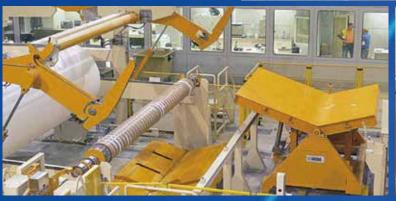

# PAPER PAPER ROLLS HANDLING

Sicma can develop many different solutions for handling and managing systems of rolls in the Paper Industry, designing tailor-made systems based on the particular requirements of the Mill and the production areas, including loading and downloading, from the Winders to the Wrapping machines.

### **ROLL WRAPPING**

The protection of the paper rolls can be done with axial or radial stretchfilm wrapping or with kraft paper in accordance with the newest and most common applications: full web type (different width kraft paper rolls on dedicated unwinding stands), stripes or spiral wrapping by means of travelling trolley with unwinding stand on board; special solutions in accordance with a particular customer's needs for example, by means of stretchfilm and external board disk, stretchfilm and external foldable board disk applied with tape, kraft paper and external foldable board disks applied with tape.

All equipment is designed to the specific requirements of the paper rolls to be wrapped: tissue paper, writing and printing paper, board paper for corrugating or for wrapping, special papers.

The line can be completed with all the ancillary devices eventually requested: PC for production management and supervision, weighing systems, labels and bar code readers, printers and labels application systems, ink jet markers, internal and external disks automatic insertion by means of robots and strapping systems.