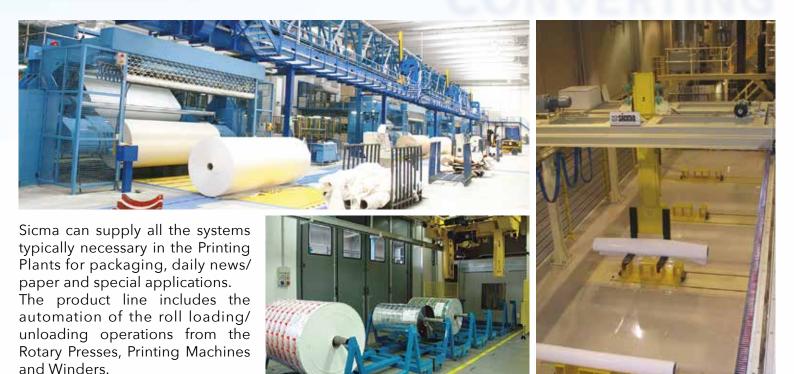

# AUTOMATION SYSTEMS FOR PRINTING HOUSE OR FOR CONVERTING

#### HANDLING AND STORAGE SYSTEMS FOR PM ROLLS (JUMBO ROLLS)

Sicma designs and manufactures automated handling and storage systems for PM Rolls (Jumbo Rolls).

A typical application includes the supply of trucks moving on rails.

The storage systems can also be manual or fully automated.

Sicma has supplied and installed systems able to automatically store and handle PM rolls with spools weighing up to 145 tons each.