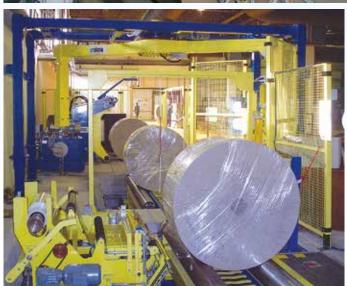

# PAPER PAPER ROLLS HANDLING

Sicma can develop many different solutions for handling and managing systems of rolls in the Paper Industry, designing tailor-made systems based on the particular requirements of the Mill and the production areas, including loading and downloading, from the Winders to the Wrapping machines.

### **ROLL WRAPPING**

The protection of the paper rolls can be done with axial or radial stretchfilm wrapping or with kraft paper in accordance with the newest and most common applications: full web type (different width kraft paper rolls on dedicated unwinding stands), stripes or spiral wrapping by means of travelling trolley with unwinding stand on board; special solutions in accordance with a particular customer's needs for example, by means of stretchfilm and external board disk, stretchfilm and external foldable board disk applied with tape, kraft paper and external foldable board disks applied with tape.

All equipment is designed to the specific requirements of the paper rolls to be wrapped: tissue paper, writing and printing paper, board paper for corrugating or for wrapping, special papers.

The line can be completed with all the ancillary devices eventually requested: PC for production management and supervision, weighing systems, labels and bar code readers, printers and labels application systems, ink jet markers, internal and external disks automatic insertion by means of robots and strapping systems.