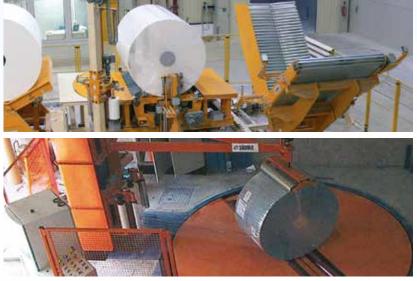

# PAPER PAPER ROLLS HANDLING

Sicma can develop many different solutions for handling and managing systems of rolls in the Paper Industry, designing tailor-made systems based on the particular requirements of the Mill and the production areas, including loading and downloading, from the Winders to the Wrapping machines.

### **ROLL WRAPPING**

The protection of the paper rolls can be done with axial or radial stretchfilm wrapping or with kraft paper in accordance with the newest and most common applications: full web type (different width kraft paper rolls on dedicated unwinding stands), stripes or spiral wrapping by means of travelling trolley with unwinding stand on board; special solutions in accordance with a particular customer's needs for example, by means of stretchfilm and external board disk, stretchfilm and external foldable board disk applied with tape, kraft paper and external foldable board disks applied with tape.

All equipment is designed to the specific requirements of the paper rolls to be wrapped: tissue paper, writing and printing paper, board paper for corrugating or for wrapping, special papers.

The line can be completed with all the ancillary devices eventually requested: PC for production management and supervision, weighing systems, labels and bar code readers, printers and labels application systems, ink jet markers, internal and external disks automatic insertion by means of robots and strapping systems.