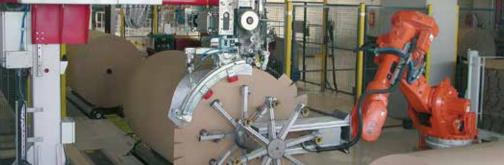

### **ROLL WRAPPING**

The protection of the paper rolls can be done with axial or radial stretchfilm wrapping or with kraft paper in accordance with the newest and most common applications: full web type (different width kraft paper rolls on dedicated unwinding stands), stripes or spiral wrapping by means of travelling trolley with unwinding stand on board; special solutions in accordance with a particular customer's needs for example, by means of stretchfilm and external board disk, stretchfilm and external foldable board disk applied with tape, kraft paper and external foldable board disks applied with tape.

All equipment is designed to the specific requirements of the paper rolls to be wrapped: tissue paper, writing and printing paper, board paper for corrugating or for wrapping, special papers.

The line can be completed with all the ancillary devices eventually requested: PC for production management and supervision, weighing systems, labels and bar code readers, printers and labels application systems, ink jet markers, internal and external disks automatic insertion by means of robots and strapping systems.