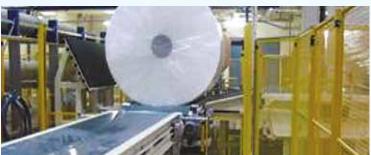

### **ROLL WRAPPING**

The protection of the paper rolls can be done with axial or radial stretchfilm wrapping or with kraft paper in accordance with the newest and most common applications: full web type (different width kraft paper rolls on dedicated unwinding stands), stripes or spiral wrapping by means of travelling trolley with unwinding stand on board; special solutions in accordance with a particular customer's needs for example, by means of stretchfilm and external board disk, stretchfilm and external foldable board disk applied with tape, kraft paper and external foldable board disks applied with tape.

All equipment is designed to the specific requirements of the paper rolls to be wrapped: tissue paper, writing and printing paper, board paper for corrugating or for wrapping, special papers.

The line can be completed with all the ancillary devices eventually requested: PC for production management and supervision, weighing systems, labels and bar code readers, printers and labels application systems, ink jet markers, internal and external disks automatic insertion by means of robots and strapping systems.