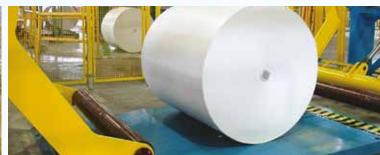

#### HANDLING AND STORAGE SYSTEMS FOR PM ROLLS (JUMBO ROLLS)

Sicma designs and manufactures automated handling and storage systems for PM Rolls (Jumbo Rolls).

A typical application includes the supply of trucks moving on rails.

The storage systems can also be manual or fully automated.

Sicma has supplied and installed systems able to automatically store and handle PM rolls with spools weighing up to 145 tons each.