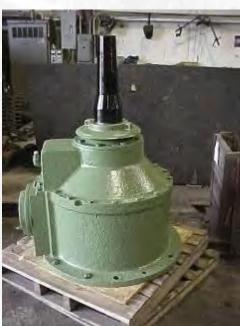

# Rebuilt Pulper Drives

Pulper Drive Rebuilds
Exchange program maintained for BC pulper drives.

New gears, shafts, bearings, top Inpro seal; ran on test stand; 1 year warranty

Stocked drives include No. 2, No. 3 (4.0 & 4.37 ratios) and No. 4 (4.37 & 4.83 ratios.)