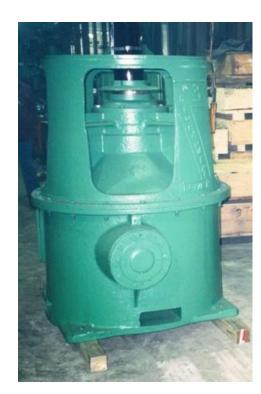

# Pulper Drive.

- MTR Martco does anywhere from 30 50 drives per year.
- Our exchange program has drives in stock for sizes #2, #3 and #4 and any ratio.
- We use all new internals; including gears and bearings. We keep all these parts in stock as well.
- We can rebuild drives manufactured by other OEM's.
- Our drives come with a 1 yr. warranty from time of install.

Pulper Drive Rebuilds
Exchange program maintained for BC pulper drives.

New gears, shafts, bearings, top Inpro seal; ran on test stand; 1 year warranty

Stocked drives include No. 2, No. 3 (4.0 & 4.37 ratios) and No. 4 (4.37 & 4.83 ratios.)

# Rebuilt Pulper Drives