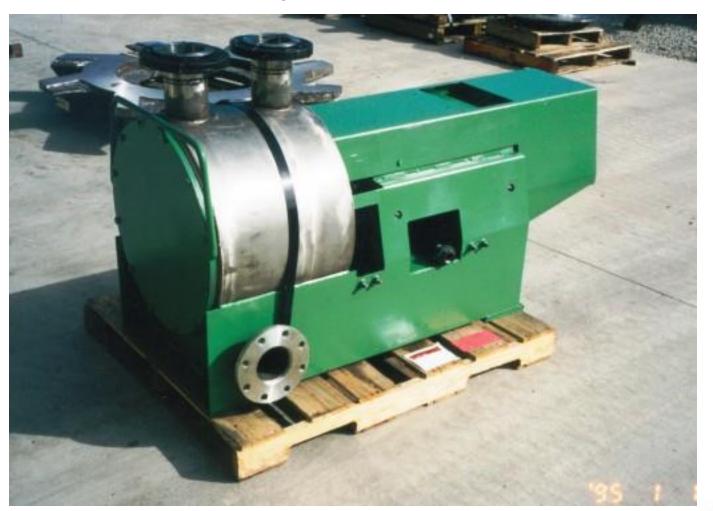

ulper drives.



New gears, shafts, bearings, top Inpro seal; ran on test stand; 1 year warranty

Stocked drives include No. 2, No. 3 (4.0 & 4.37 ratios) and No. 4 (4.37 & 4.83 ratios.)

#### **Oil Lube Systems**

- Pressurized oil flow
- 2 HP pump motor
- Filter with by-pass
- Flow, Pressure and Temp. safety switches



#### Rebuilt Drives







#### 60" MTR Drum Screen





MTR Drum
Screen
Installed at
Inland Empire Spokane, WA

#### 24" Continuous Detrasher



#### 33" MTR Continuous Detrasher



### Pulper Drive Lube System



#### Rebuilt Refiner



#### Hydraulic Grapple and Hoist System for Trash Well



# MTR Detrashing System – "Pump To"



#### Horizontal Digester Tubes with Time Control Screws



# 18' diameter MTR Pulper



# Rebuilt Pulper Drives



# MTR Hydraulic Deflaker





# Ragger

30" opening

Pneumatic loading

Reversible loading drum

#### New and rebuilt RAGGER.





#### **Ragger and Rope Cutter**

#### MTR 30" Ragger

- Carbon Steel
- 5 HP/1800 RPM motor
- Air operated

#### MTR 30" Rag Rope Cutter

- Carbon Steel
- 15 HP/1800 RPM motor
- 3000 PSI Hydraulic system



#### **Roll Splitters**



- Hardened tool Steel cutting knife
- Roll sizers up to 72" diameter
- 144" face length