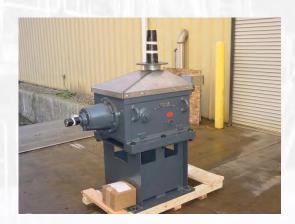

# Rebuilt Pulper Drives

# Pulper Drive.

- MTR Martco does anywhere from 30 50 drives per year.
- Our exchange program has drives in stock for sizes #2, #3 and #4 and any ratio.
- We use all new internals; including gears and bearings. We keep all these parts in stock as well.
- We can rebuild drives manufactured by other OEM's.
- Our drives come with a 1 yr. warranty from time of install.

Pulper Drive Rebuilds
Exchange program maintained for BC pulper drives.

New gears, shafts, bearings, top Inpro seal; ran on test stand; 1 year warranty

Stocked drives include No. 2, No. 3 (4.0 & 4.37 ratios) and No. 4 (4.37 & 4.83 ratios.)