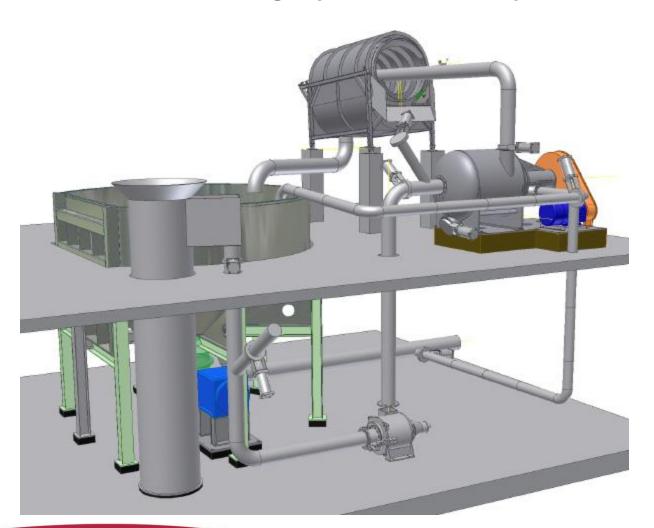

by other OEM's.
- Our drives come with a 1 yr. warranty from time of install.







Pulper Drive Rebuilds
Exchange program maintained for BC pulper drives.



New gears, shafts, bearings, top Inpro seal; ran on test stand; 1 year warranty

Stocked drives include No. 2, No. 3 (4.0 & 4.37 ratios) and No. 4 (4.37 & 4.83 ratios.)

#### **Oil Lube Systems**

- Pressurized oil flow
- 2 HP pump motor
- Filter with by-pass
- Flow, Pressure and Temp. safety switches



#### Rebuilt Drives







#### 60" MTR Drum Screen





MTR Drum
Screen
Installed at
Inland Empire Spokane, WA

#### 24" Continuous Detrasher



#### 33" MTR Continuous Detrasher



### Pulper Drive Lube System



#### Rebuilt Refiner



#### Hydraulic Grapple and Hoist System for Trash Well



# MTR Detrashing System – "Pump To"



#### Horizontal Digester Tubes with Time Control Screws



# 18' diameter MTR Pulper



# Rebuilt Pulper Drives



# MTR Hydraulic Deflaker





# Ragger

30" opening

Pneumatic loading

Reversible loading drum

#### New and rebuilt RAGGER.





#### **Ragger and Rope Cutter**

#### MTR 30" Ragger

- Carbon Steel
- 5 HP/1800 RPM motor
- Air operated

#### MTR 30" Rag Rope Cutter

- Carbon Steel
- 15 HP/1800 RPM motor
- 3000 PSI Hydraulic system



#### **Roll Splitters**



- Hardened tool Steel cutting knife
- Roll sizers up to 72" diameter
- 144" face length