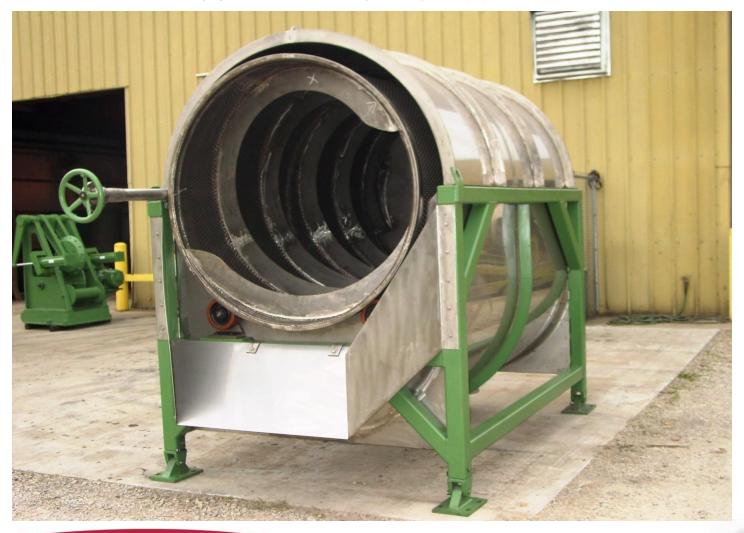

#### 60" MTR Drum Screen

MTR Drum
Screen
Installed at
Inland Empire Spokane, WA