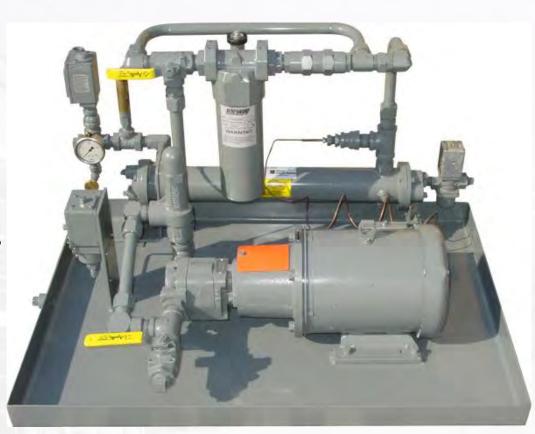

#### **Oil Lube Systems**

- Pressurized oil flow
- 2 HP pump motor
- Filter with by-pass
- Flow, Pressure and Temp. safety switches

### Pulper Drive Lube System