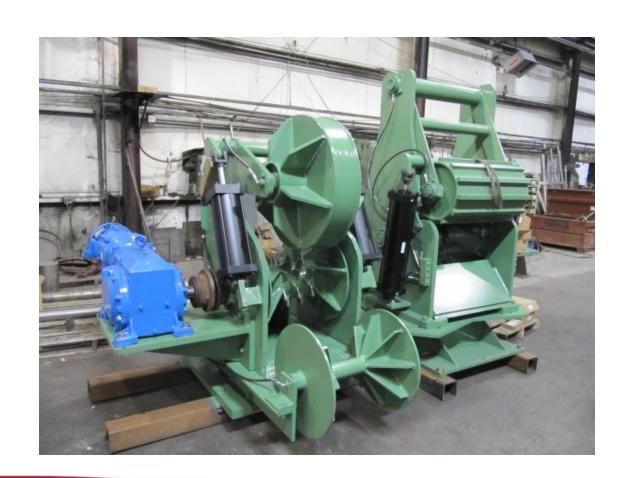

# Rebuilt Pulper Drives

Pulper Drive Rebuilds
Exchange program maintained for BC pulper drives.

New gears, shafts, bearings, top Inpro seal; ran on test stand; 1 year warranty

Stocked drives include No. 2, No. 3 (4.0 & 4.37 ratios) and No. 4 (4.37 & 4.83 ratios.)