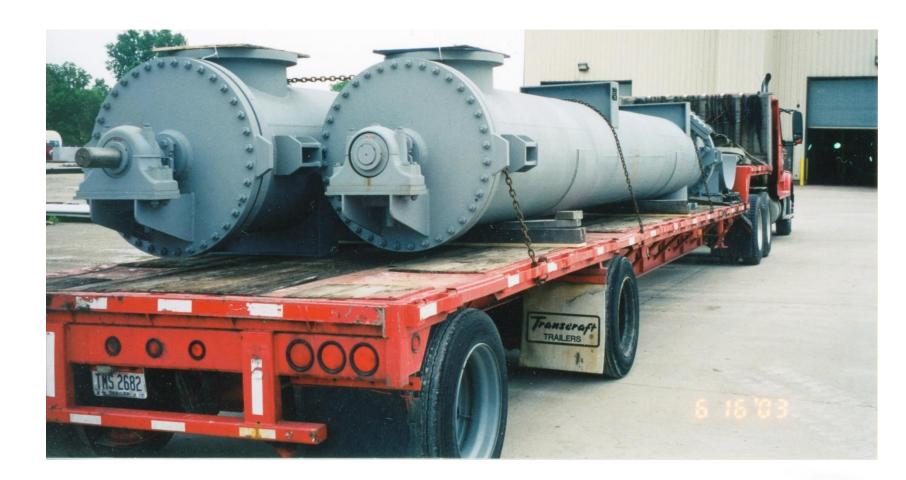

m time of install.







Pulper Drive Rebuilds
Exchange program maintained for BC pulper drives.



New gears, shafts, bearings, top Inpro seal; ran on test stand; 1 year warranty

Stocked drives include No. 2, No. 3 (4.0 & 4.37 ratios) and No. 4 (4.37 & 4.83 ratios.)

#### **Oil Lube Systems**

- Pressurized oil flow
- 2 HP pump motor
- Filter with by-pass
- Flow, Pressure and Temp. safety switches



#### Rebuilt Drives







#### 60" MTR Drum Screen





MTR Drum
Screen
Installed at
Inland Empire Spokane, WA

#### 24" Continuous Detrasher



#### 33" MTR Continuous Detrasher



### Pulper Drive Lube System



#### Rebuilt Refiner



#### Hydraulic Grapple and Hoist System for Trash Well



# MTR Detrashing System – "Pump To"



#### Horizontal Digester Tubes with Time Control Screws



# 18' diameter MTR Pulper



# Rebuilt Pulper Drives



# MTR Hydraulic Deflaker





# Ragger

30" opening

Pneumatic loading

Reversible loading drum

#### New and rebuilt RAGGER.





#### **Ragger and Rope Cutter**

#### MTR 30" Ragger

- Carbon Steel
- 5 HP/1800 RPM motor
- Air operated

#### MTR 30" Rag Rope Cutter

- Carbon Steel
- 15 HP/1800 RPM motor
- 3000 PSI Hydraulic system



#### **Roll Splitters**



- Hardened tool Steel cutting knife
- Roll sizers up to 72" diameter
- 144" face length