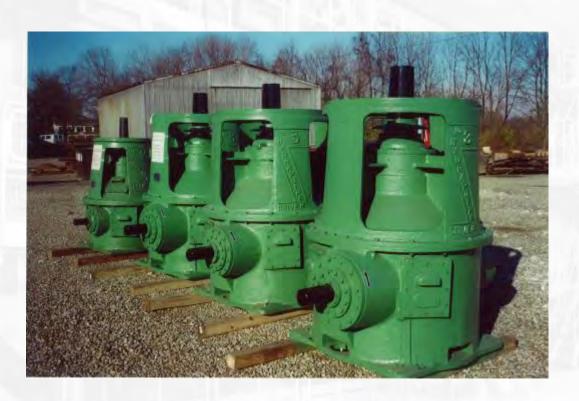

# Rebuilt Pulper Drives

# Pulper Drive.

- MTR Martco does anywhere from 30 50 drives per year.
- Our exchange program has drives in stock for sizes #2, #3 and #4 and any ratio.
- We use all new internals; including gears and bearings. We keep all these parts in stock as well.
- We can rebuild drives manufactured by other OEM's.
- Our drives come with a 1 yr. warranty from time of install.

Pulper Drive Rebuilds
Exchange program maintained for BC pulper drives.

New gears, shafts, bearings, top Inpro seal; ran on test stand; 1 year warranty

Stocked drives include No. 2, No. 3 (4.0 & 4.37 ratios) and No. 4 (4.37 & 4.83 ratios.)