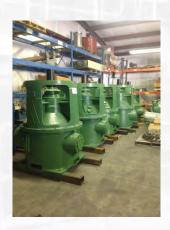

# Rebuilt Pulper Drives

# Pulper Drive.

- MTR Martco does anywhere from 30 50 drives per year.
- Our exchange program has drives in stock for sizes #2, #3 and #4 and any ratio.
- We use all new internals; including gears and bearings. We keep all these parts in stock as well.
- We can rebuild drives manufactured by other OEM's.
- Our drives come with a 1 yr. warranty from time of install.

Pulper Drive Rebuilds
Exchange program maintained for BC pulper drives.

New gears, shafts, bearings, top Inpro seal; ran on test stand; 1 year warranty

Stocked drives include No. 2, No. 3 (4.0 & 4.37 ratios) and No. 4 (4.37 & 4.83 ratios.)