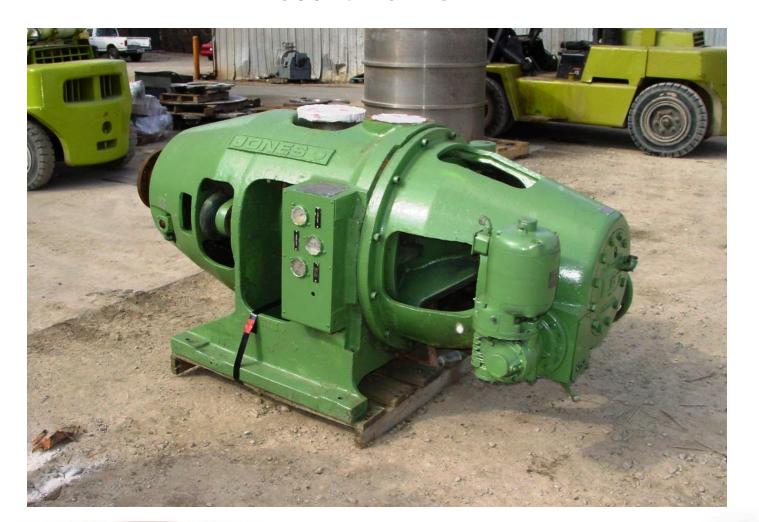

ars and bearings. We keep all these parts in stock as well.
- We can rebuild drives manufactured by other OEM's.
- Our drives come with a 1 yr. warranty from time of install.







Pulper Drive Rebuilds
Exchange program maintained for BC pulper drives.



New gears, shafts, bearings, top Inpro seal; ran on test stand; 1 year warranty

Stocked drives include No. 2, No. 3 (4.0 & 4.37 ratios) and No. 4 (4.37 & 4.83 ratios.)

#### **Oil Lube Systems**

- Pressurized oil flow
- 2 HP pump motor
- Filter with by-pass
- Flow, Pressure and Temp. safety switches



#### Rebuilt Drives







#### 60" MTR Drum Screen





MTR Drum
Screen
Installed at
Inland Empire Spokane, WA

#### 24" Continuous Detrasher



#### 33" MTR Continuous Detrasher



### Pulper Drive Lube System



#### Rebuilt Refiner



#### Hydraulic Grapple and Hoist System for Trash Well



# MTR Detrashing System – "Pump To"



#### Horizontal Digester Tubes with Time Control Screws



# 18' diameter MTR Pulper



# Rebuilt Pulper Drives



# MTR Hydraulic Deflaker





# Ragger

30" opening

Pneumatic loading

Reversible loading drum

#### New and rebuilt RAGGER.





#### **Ragger and Rope Cutter**

#### MTR 30" Ragger

- Carbon Steel
- 5 HP/1800 RPM motor
- Air operated

#### MTR 30" Rag Rope Cutter

- Carbon Steel
- 15 HP/1800 RPM motor
- 3000 PSI Hydraulic system



#### **Roll Splitters**



- Hardened tool Steel cutting knife
- Roll sizers up to 72" diameter
- 144" face length