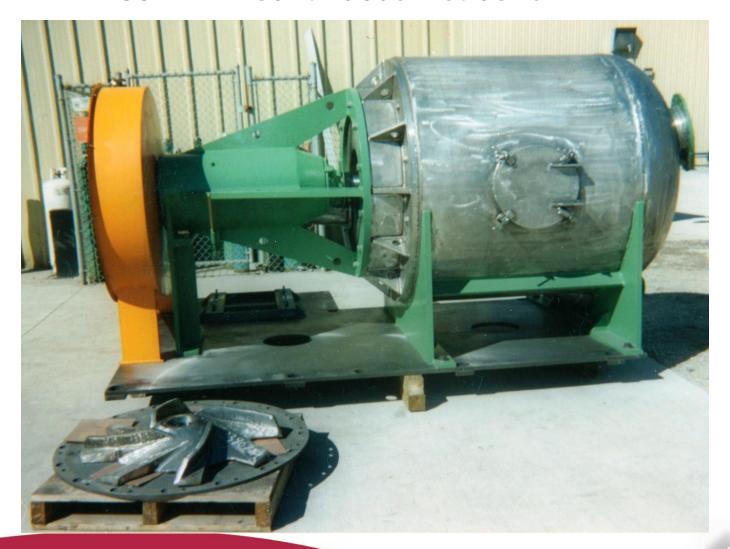

and any ratio.
- We use all new internals; including gears and bearings. We keep all these parts in stock as well.
- We can rebuild drives manufactured by other OEM's.
- Our drives come with a 1 yr. warranty from time of install.







Pulper Drive Rebuilds
Exchange program maintained for BC pulper drives.



New gears, shafts, bearings, top Inpro seal; ran on test stand; 1 year warranty

Stocked drives include No. 2, No. 3 (4.0 & 4.37 ratios) and No. 4 (4.37 & 4.83 ratios.)

#### **Oil Lube Systems**

- Pressurized oil flow
- 2 HP pump motor
- Filter with by-pass
- Flow, Pressure and Temp. safety switches



#### Rebuilt Drives







#### 60" MTR Drum Screen





MTR Drum
Screen
Installed at
Inland Empire Spokane, WA

#### 24" Continuous Detrasher



#### 33" MTR Continuous Detrasher



### Pulper Drive Lube System



#### Rebuilt Refiner



#### Hydraulic Grapple and Hoist System for Trash Well



# MTR Detrashing System – "Pump To"



#### Horizontal Digester Tubes with Time Control Screws



# 18' diameter MTR Pulper



# Rebuilt Pulper Drives



# MTR Hydraulic Deflaker





# Ragger

30" opening

Pneumatic loading

Reversible loading drum

#### New and rebuilt RAGGER.





#### **Ragger and Rope Cutter**

#### MTR 30" Ragger

- Carbon Steel
- 5 HP/1800 RPM motor
- Air operated

#### MTR 30" Rag Rope Cutter

- Carbon Steel
- 15 HP/1800 RPM motor
- 3000 PSI Hydraulic system



#### **Roll Splitters**



- Hardened tool Steel cutting knife
- Roll sizers up to 72" diameter
- 144" face length