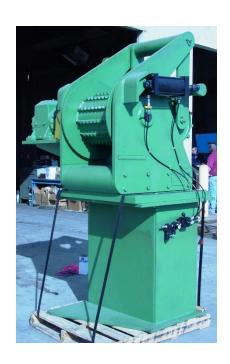

# Rebuilt Pulper Drives

Pulper Drive Rebuilds
Exchange program maintained for BC pulper drives.

New gears, shafts, bearings, top Inpro seal; ran on test stand; 1 year warranty

Stocked drives include No. 2, No. 3 (4.0 & 4.37 ratios) and No. 4 (4.37 & 4.83 ratios.)