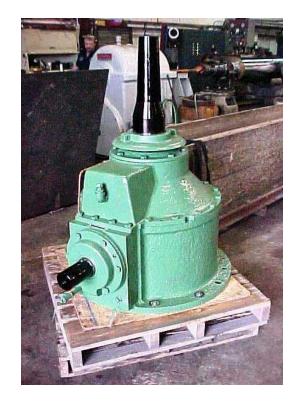

# Pulper Drive.

- MTR Martco does anywhere from 30 50 drives per year.
- Our exchange program has drives in stock for sizes #2, #3 and #4 and any ratio.
- We use all new internals; including gears and bearings. We keep all these parts in stock as well.
- We can rebuild drives manufactured by other OEM's.
- Our drives come with a 1 yr. warranty from time of install.

Pulper Drive Rebuilds
Exchange program maintained for BC pulper drives.

New gears, shafts, bearings, top Inpro seal; ran on test stand; 1 year warranty

Stocked drives include No. 2, No. 3 (4.0 & 4.37 ratios) and No. 4 (4.37 & 4.83 ratios.)

# Rebuilt Pulper Drives