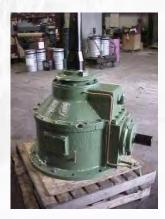

# Rebuilt Pulper Drives

# Pulper Drive.

- MTR Martco does anywhere from 30 50 drives per year.
- Our exchange program has drives in stock for sizes #2, #3 and #4 and any ratio.
- We use all new internals; including gears and bearings. We keep all these parts in stock as well.
- We can rebuild drives manufactured by other OEM's.
- Our drives come with a 1 yr. warranty from time of install.

Pulper Drive Rebuilds
Exchange program maintained for BC pulper drives.

New gears, shafts, bearings, top Inpro seal; ran on test stand; 1 year warranty

Stocked drives include No. 2, No. 3 (4.0 & 4.37 ratios) and No. 4 (4.37 & 4.83 ratios.)