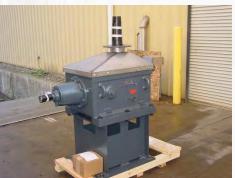

# Pulper Drive.

- MTR Martco does anywhere from 30 50 drives per year.
- Our exchange program has drives in stock for sizes #2, #3 and #4 and any ratio.
- We use all new internals; including gears and bearings. We keep all these parts in stock as well.
- We can rebuild drives manufactured by other OEM's.
- Our drives come with a 1 yr. warranty from time of install.

# Rebuilt Pulper Drives

Pulper Drive Rebuilds
Exchange program maintained for BC pulper drives.

New gears, shafts, bearings, top Inpro seal; ran on test stand; 1 year warranty

Stocked drives include No. 2, No. 3 (4.0 & 4.37 ratios) and No. 4 (4.37 & 4.83 ratios.)