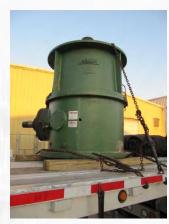

# Rebuilt Pulper Drives

Pulper Drive Rebuilds
Exchange program maintained for BC pulper drives.

New gears, shafts, bearings, top Inpro seal; ran on test stand; 1 year warranty

Stocked drives include No. 2, No. 3 (4.0 & 4.37 ratios) and No. 4 (4.37 & 4.83 ratios.)