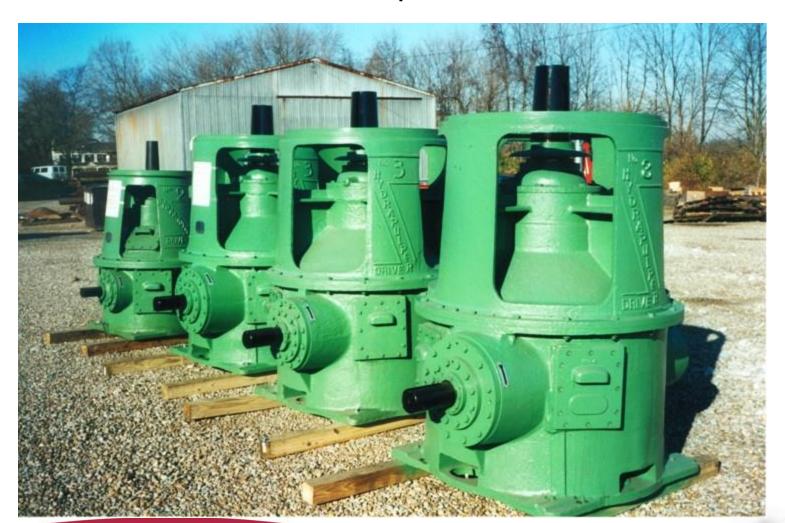

# Rebuilt Pulper Drives

Pulper Drive Rebuilds
Exchange program maintained for BC pulper drives.

New gears, shafts, bearings, top Inpro seal; ran on test stand; 1 year warranty

Stocked drives include No. 2, No. 3 (4.0 & 4.37 ratios) and No. 4 (4.37 & 4.83 ratios.)