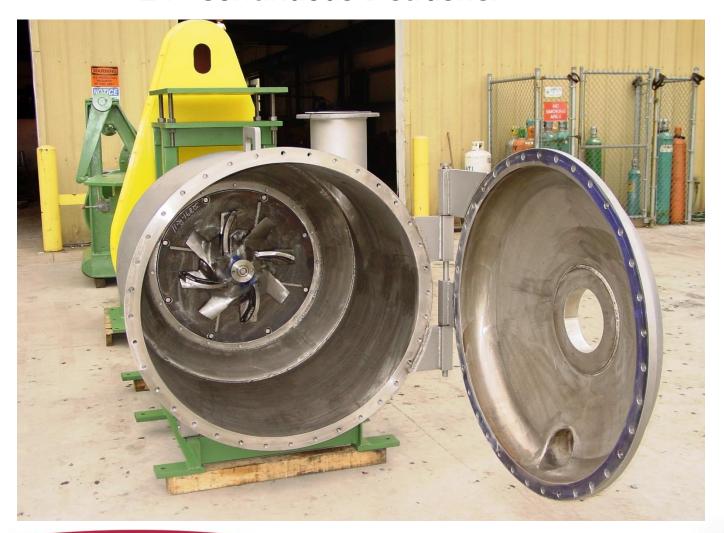

ives in stock for sizes #2, #3 and #4 and any ratio.
- We use all new internals; including gears and bearings. We keep all these parts in stock as well.
- We can rebuild drives manufactured by other OEM's.
- Our drives come with a 1 yr. warranty from time of install.







Pulper Drive Rebuilds
Exchange program maintained for BC pulper drives.



New gears, shafts, bearings, top Inpro seal; ran on test stand; 1 year warranty

Stocked drives include No. 2, No. 3 (4.0 & 4.37 ratios) and No. 4 (4.37 & 4.83 ratios.)

#### **Oil Lube Systems**

- Pressurized oil flow
- 2 HP pump motor
- Filter with by-pass
- Flow, Pressure and Temp. safety switches



#### Rebuilt Drives







#### 60" MTR Drum Screen





MTR Drum
Screen
Installed at
Inland Empire Spokane, WA

#### 24" Continuous Detrasher



#### 33" MTR Continuous Detrasher



### Pulper Drive Lube System



#### Rebuilt Refiner



#### Hydraulic Grapple and Hoist System for Trash Well



# MTR Detrashing System – "Pump To"



#### Horizontal Digester Tubes with Time Control Screws



# 18' diameter MTR Pulper



# Rebuilt Pulper Drives



# MTR Hydraulic Deflaker





# Ragger

30" opening

Pneumatic loading

Reversible loading drum

#### New and rebuilt RAGGER.





#### **Ragger and Rope Cutter**

#### MTR 30" Ragger

- Carbon Steel
- 5 HP/1800 RPM motor
- Air operated

#### MTR 30" Rag Rope Cutter

- Carbon Steel
- 15 HP/1800 RPM motor
- 3000 PSI Hydraulic system



#### **Roll Splitters**



- Hardened tool Steel cutting knife
- Roll sizers up to 72" diameter
- 144" face length