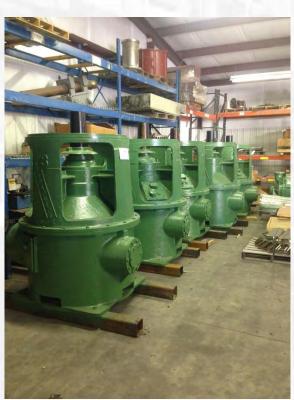

# Rebuilt Pulper Drives

Pulper Drive Rebuilds
Exchange program maintained for BC pulper drives.

New gears, shafts, bearings, top Inpro seal; ran on test stand; 1 year warranty

Stocked drives include No. 2, No. 3 (4.0 & 4.37 ratios) and No. 4 (4.37 & 4.83 ratios.)