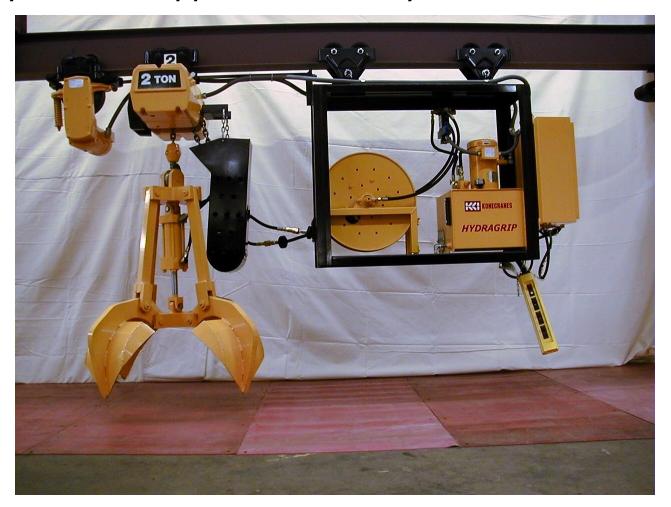

.
- We can rebuild drives manufactured by other OEM's.
- Our drives come with a 1 yr. warranty from time of install.







Pulper Drive Rebuilds
Exchange program maintained for BC pulper drives.



New gears, shafts, bearings, top Inpro seal; ran on test stand; 1 year warranty

Stocked drives include No. 2, No. 3 (4.0 & 4.37 ratios) and No. 4 (4.37 & 4.83 ratios.)

#### **Oil Lube Systems**

- Pressurized oil flow
- 2 HP pump motor
- Filter with by-pass
- Flow, Pressure and Temp. safety switches



#### Rebuilt Drives







#### 60" MTR Drum Screen





MTR Drum
Screen
Installed at
Inland Empire Spokane, WA

#### 24" Continuous Detrasher



#### 33" MTR Continuous Detrasher



### Pulper Drive Lube System



#### Rebuilt Refiner



#### Hydraulic Grapple and Hoist System for Trash Well



# MTR Detrashing System – "Pump To"



#### Horizontal Digester Tubes with Time Control Screws



# 18' diameter MTR Pulper



# Rebuilt Pulper Drives



# MTR Hydraulic Deflaker





# Ragger

30" opening

Pneumatic loading

Reversible loading drum

#### New and rebuilt RAGGER.





#### **Ragger and Rope Cutter**

#### MTR 30" Ragger

- Carbon Steel
- 5 HP/1800 RPM motor
- Air operated

#### MTR 30" Rag Rope Cutter

- Carbon Steel
- 15 HP/1800 RPM motor
- 3000 PSI Hydraulic system



#### **Roll Splitters**



- Hardened tool Steel cutting knife
- Roll sizers up to 72" diameter
- 144" face length