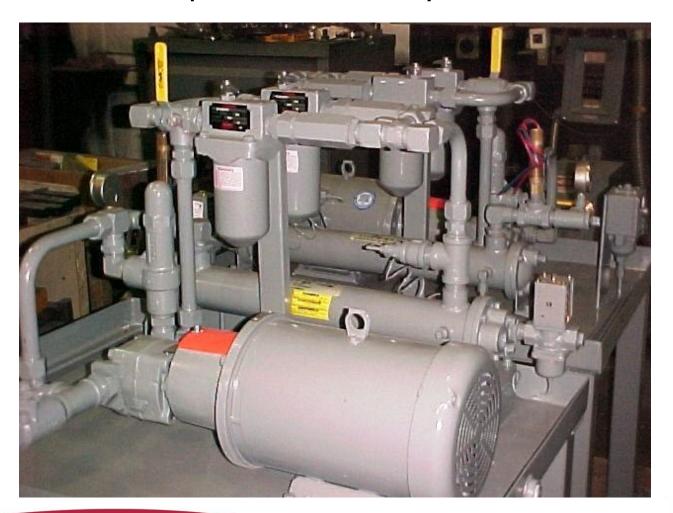

#### **Oil Lube Systems**

- Pressurized oil flow
- 2 HP pump motor
- Filter with by-pass
- Flow, Pressure and Temp. safety switches

### Pulper Drive Lube System