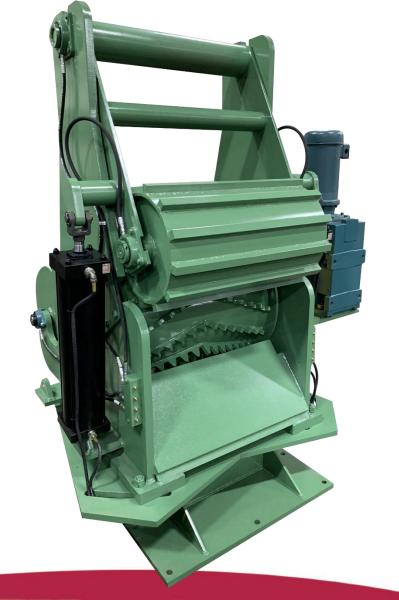

per drives.



New gears, shafts, bearings, top Inpro seal; ran on test stand; 1 year warranty

Stocked drives include No. 2, No. 3 (4.0 & 4.37 ratios) and No. 4 (4.37 & 4.83 ratios.)

#### **Oil Lube Systems**

- Pressurized oil flow
- 2 HP pump motor
- Filter with by-pass
- Flow, Pressure and Temp. safety switches



#### Rebuilt Drives







#### 60" MTR Drum Screen





MTR Drum
Screen
Installed at
Inland Empire Spokane, WA

#### 24" Continuous Detrasher



#### 33" MTR Continuous Detrasher



### Pulper Drive Lube System



#### Rebuilt Refiner



#### Hydraulic Grapple and Hoist System for Trash Well



# MTR Detrashing System – "Pump To"



#### Horizontal Digester Tubes with Time Control Screws



# 18' diameter MTR Pulper



# Rebuilt Pulper Drives



# MTR Hydraulic Deflaker





# Ragger

30" opening

Pneumatic loading

Reversible loading drum

#### New and rebuilt RAGGER.





#### **Ragger and Rope Cutter**

#### MTR 30" Ragger

- Carbon Steel
- 5 HP/1800 RPM motor
- Air operated

#### MTR 30" Rag Rope Cutter

- Carbon Steel
- 15 HP/1800 RPM motor
- 3000 PSI Hydraulic system



#### **Roll Splitters**



- Hardened tool Steel cutting knife
- Roll sizers up to 72" diameter
- 144" face length